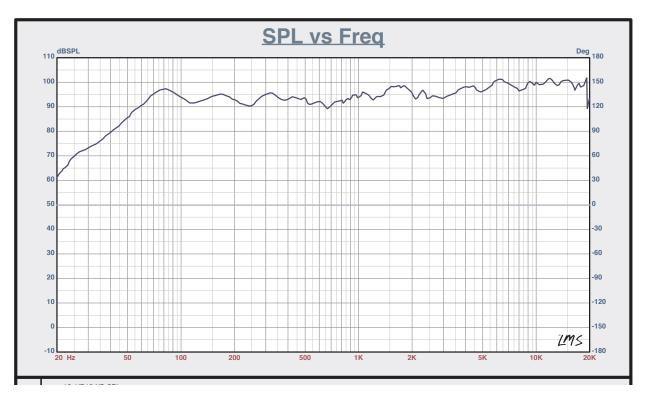

### **Pre-Fader Line-Out:**

Strong signal to connected Powered Subwoofers or Powered Speakers.

\*Measurement with treble/bass equalization controls at middle (neutral) position